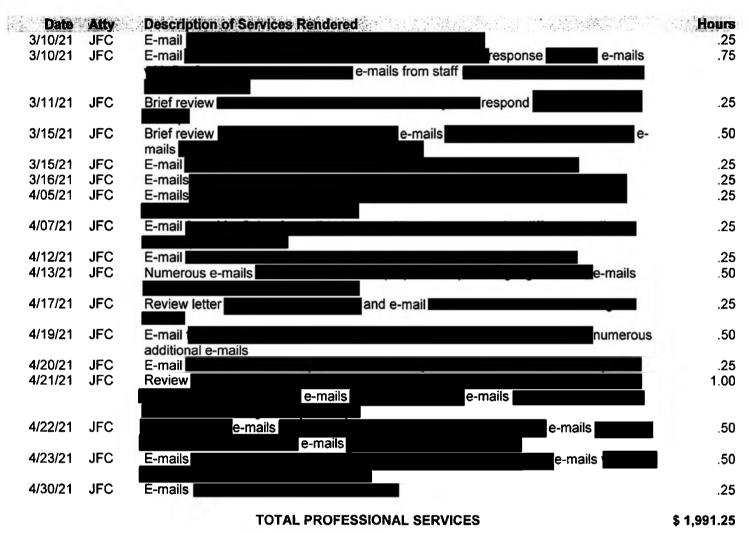

# PROFESSIONAL SERVICES RENDERED

| Date 3/10/21       | Atty       | Prepare for hearing, and conference leading to the lengthy e-mail                      | Hours<br>2.50 |
|--------------------|------------|----------------------------------------------------------------------------------------|---------------|
| 3/10/21            | JFC        | Prepare for hearing, and conference further e-mails lengthy e-mail                     | 2.50          |
|                    |            | e-mails e-mails                                                                        |               |
|                    |            | e-mails e-mails e-mails                                                                |               |
| 3/11/21            | JFC        | Emails e-mail                                                                          | 5.75          |
| 3/12/21            | JFC        | Prepare for and prehearing conference; e-mail trespond to same; e-mail e-mails e-mails | 2.50          |
| 3/15/21            | JFC        | E-mail from client numerous e-mails from staff                                         | .50           |
| 4/13/21            | JFC        | E-mails                                                                                | .25           |
| 4/14/21            | JFC        | E-mail e-mails and respond to same; e-mail                                             | .50           |
| 4/15/21            | JFC        | Two rounds of e-mails and follow up for same; numerous follow up e-mails               | .50           |
| 4/16/21            | JFC        | Numerous client e-mails                                                                | .25           |
| 4/19/21            | JFC        | Several e-mails  further e-mails                                                       | .50           |
| 4/22/21            | LBJ        | Review                                                                                 | 1.00          |
| 4/26/21<br>4/27/21 | JFC<br>JFC | Numerous e-mails                                                                       | .50           |
| 4/2//21            | 350        | E-mail review                                                                          | 1.00          |
|                    |            | review further e-mails; numerous e-mails                                               |               |
| 4/28/21            | JFC        | Several forwards of, and responses to.                                                 | .25           |
| 4/29/21            | JFC        | 2 rounds of e-mails                                                                    | .25           |
| 4/30/21            | JFC        | Numerous e-mails and numerous additional e-mails                                       | .50           |